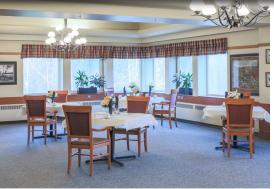

## What sets us apart:

- · Located in NE Anchorage near several local hospitals.
- · Outdoor garden and spacious common areas.
- · Spacious rehabilitation gym with private therapy room.
- · TV with cable and Wi-Fi in each room.
- · Personal wheelchair assessment.
- · Private and semi-private rooms with shared bathrooms.
- · Phone for each resident.