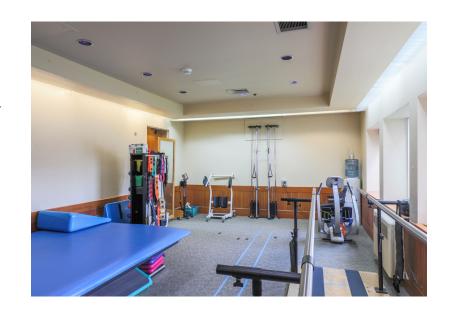

## What sets us apart:

- · Located in NE Anchorage near several local hospitals.
- · Outdoor garden and spacious common areas.
- · Spacious rehabilitation gym with private therapy room.
- · TV with cable and Wi-Fi in each room.
- · Personal wheelchair assessment.
- · Private and semi-private rooms with shared bathrooms.
- · Phone for each resident.