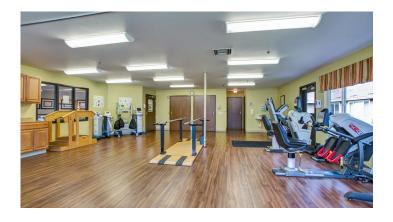

## What sets us apart:

- · Conveniently located across from Providence Centralia Hospital.
- $\cdot$  Weekly "Grand Rounds" to update patient goals and rehabilitation plans .
- Inpatient and outpatient physical therapy programs involving high intensity resistance training and state-of-the-art rehabilitation equipment.
- Private courtyard, outdoor patio spaces, and raised garden beds.
- On-site amenities such as dentistry and podiatry services, Parafin spa treatments, beauty shop, and prosthetic and orthotic assessments.
- · Personal wheelchair assessment.
- · Translator and interpretation services.