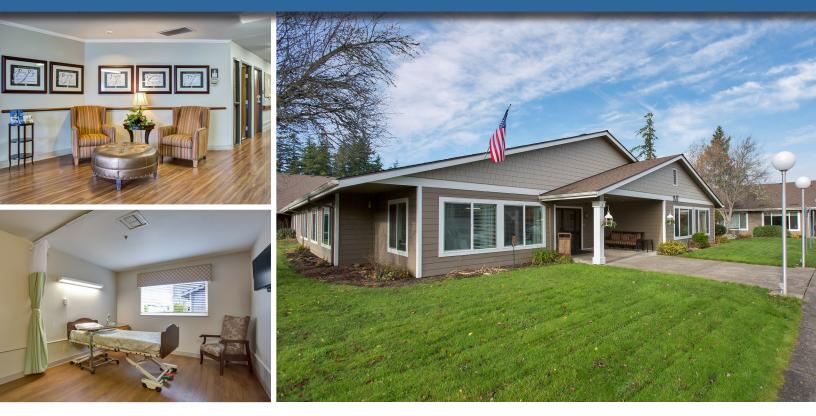

## PRESTIGE POST-ACUTE AND REHAB CENTER – CENTRALIA

Prestige Post-Acute and Rehab Center – Centralia is conveniently located on South Scheuber Road across the street from Providence Centralia Hospital and specializes in short-term rehabilitation and skilled nursing care, with the goal of helping patients return home to their active and independent lifestyles.

## What sets us apart:

- · Conveniently located across from Providence Centralia Hospital.
- $\cdot$  Weekly "Grand Rounds" to update patient goals and rehabilitation plans .
- Inpatient and outpatient physical therapy programs involving high intensity resistance training and state-of-the-art rehabilitation equipment.
- Private courtyard, outdoor patio spaces, and raised garden beds.
- On-site amenities such as dentistry and podiatry services, Parafin spa treatments, beauty shop, and prosthetic and orthotic assessments.
- · Personal wheelchair assessment.
- · Translator and interpretation services.